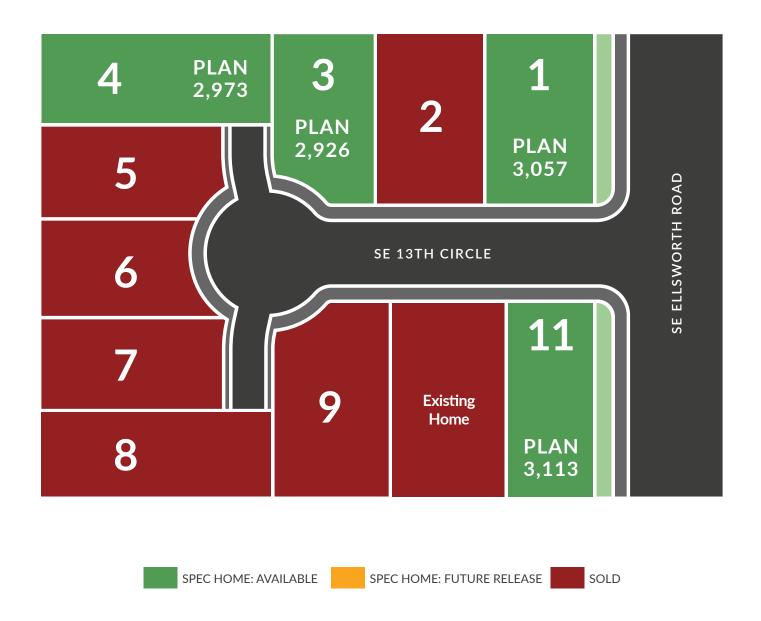

# HOMES STARTING IN THE \$900'S



LOCATED AT 1300 SE ELLSWORTH ROAD VANCOUVER, WA 98664

RUSS PATTERSON | 360.921.1848

PRICES ARE SUBJECT TO CHANGE WITHOUT NOTICE. PLEASE CONSULT YOUR SALES REPRESENTATIVE FOR MORE INFORMATION.







# INCLUDED FEATURES

#### **INCLUDED INTERIOR FEATURES**

- 10FT CEILINGS ON THE MAIN FLOOR
- DESIGNER FLOORING
- CUSTOM CABINETRY
- PRIMARY SUITE WITH WALK-IN CLOSET AND TILED SHOWER
- MODERN STYLE WOODWORK
- HALIFAX DOOR HARDWARE
- CUSTOM LIGHTING PACKAGE
- SATIN FINISH INTERIOR PAINT
- SQUARE DRYWALL CORNERS
- PPB SHELVING IN CLOSETS & PANTRY
- CABLE OUTLET IN GREAT ROOM & DATA OUTLETS IN ALL BEDROOMS
- PROFESSIONAL STAINLESS APPLIANCES
- MAJESTIC JADE LINEAR FIREPLACE

#### **EXTERIOR FEATURES**

- VARIETY OF EXTERIOR COLORS
- FIBERGLASS ENTRY DOOR W/WINDOWS
  \*STYLE PER PLAN
- CONCRET