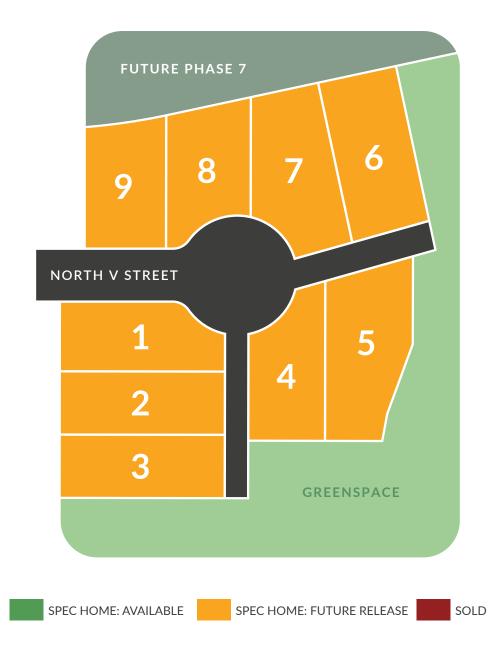

# HOMES STARTING IN THE \$900'S



LOCATED AT 733 N V STREET, WASHOUGAL, WA 98671

RUSS PATTERSON | 360.921.1848

PRICES ARE SUBJECT TO CHANGE WITHOUT NOTICE. PLEASE CONSULT YOUR SALES REPRESENTATIVE FOR MORE INFORMATION.





# INCLUDED FEATURES

#### **INCLUDED INTERIOR FEATURES**

- 10FT CEILINGS ON THE MAIN FLOOR
- DESIGNER FLOORING
- CUSTOM CABINETRY
- PRIMARY SUITE WITH WALK-IN CLOSET AND TILED SHOWER
- MODERN STYLE WOODWORK
- HALIFAX DOOR HARDWARE
- CUSTOM LIGHTING PACKAGE
- SATIN FINISH INTERIOR PAINT
- SQUARE DRYWALL CORNERS
- PPB SHELVING IN CLOSETS & PANTRY
- CABLE OUTLET IN GREAT ROOM & DATA OUTLETS IN ALL BEDROOMS
- PROFESSIONAL STAINLESS APPLIANCES
- MAJESTIC JADE LINEAR FIREPLACE

### **EXTERIOR FEATURES**

- VARIETY OF EXTERIOR COLORS
- FIBERGLASS ENTRY DOOR W/WINDOWS
  \*STYLE PER PLAN
- CONCRETE PATIO OR