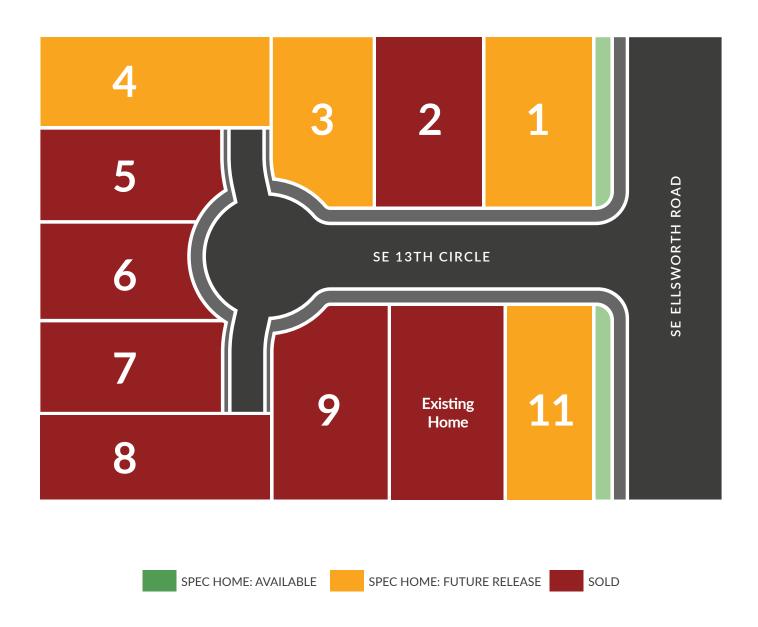

# HOMES STARTING IN THE \$900'S



LOCATED AT 1300 SE ELLSWORTH ROAD VANCOUVER, WA 98664

RUSS PATTERSON | 360.921.1848

PRICES ARE SUBJECT TO CHANGE WITHOUT NOTICE. PLEASE CONSULT YOUR SALES REPRESENTATIVE FOR MORE INFORMATION.







# INCLUDED FEATURES

#### **INCLUDED INTERIOR FEATURES**

- 10FT CEILINGS ON THE MAIN FLOOR
- DESIGNER FLOORING
- CUSTOM CABINETRY
- PRIMARY SUITE WITH WALK-IN CLOSET AND TILED SHOWER
- MODERN STYLE WOODWORK
- HALIFAX DOOR HARDWARE
- CUSTOM LIGHTING PACKAGE
- SATIN FINISH INTERIOR PAINT
- SQUARE DRYWALL CORNERS
- PPB SHELVING IN CLOSETS & PANTRY
- CABEL OUTLET IN GREAT ROOM & CAT 5 OUTLETS IN ALL BEDROOMS
- PROFESSIONAL STAINLESS APPLIANCES
- COSMO FIREPLACE

### **EXTERIOR FEATURES**

- VARIETY OF EXTERIOR COLORS
- FIBERGLASS ENTRY DOOR W/WINDOWS
  \*STYLE PER PLAN
- CONCRETE PATIO OR WOOD