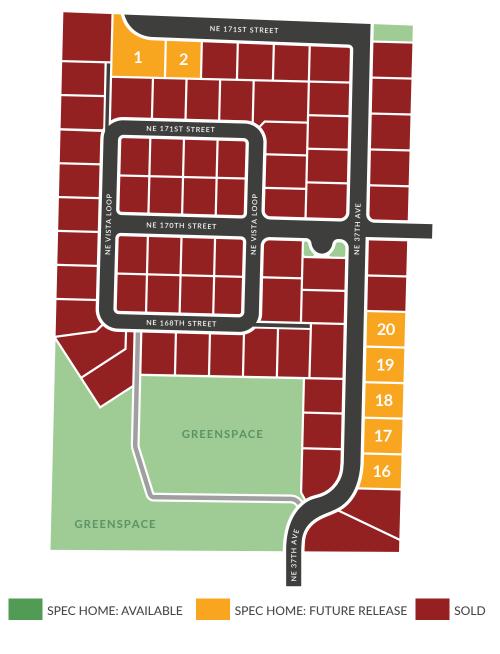

# HOMES STARTING IN THE \$900'S



LOCATED AT 3801 NE 174TH STREET, VANCOUVER, WA 98686

RUSS PATTERSON | 360.921.1848

PRICES ARE SUBJECT TO CHANGE WITHOUT NOTICE. PLEASE CONSULT YOUR SALES REPRESENTATIVE FOR MORE INFORMATION







# INCLUDED FEATURES

# **INCLUDED INTERIOR FEATURES**

- 9-10FT CEILINGS ON THE MAIN FLOOR
- DESIGNER FLOORING
- CUSTOM CABINETRY
- PRIMARY SUITE WITH WALK-IN CLOSET AND TILED SHOWER
- MODERN STYLE WOODWORK
- HALIFAX DOOR HARDWARE
- CUSTOM LIGHTING PACKAGE
- SATIN FINISH INTERIOR PAINT
- FULL WRAPPED WINDOWS (PER PLAN)
- SQUARE DRYWALL CORNERS
- PPB SHELVING IN CLOSETS & PANTRY
- CABEL OUTLET IN GREAT ROOM & CAT 5 OUTLETS IN ALL BEDROOMS
- PROFESSIONAL STAINLESS APPLIANCES
- COSMO FIREPLACE

#### **EXTERIOR FEATURES**

- VARIETY OF EXTERIOR COLORS
- FIBERGLASS ENTRY DOOR W/WINDOWS
  \*STYLE P