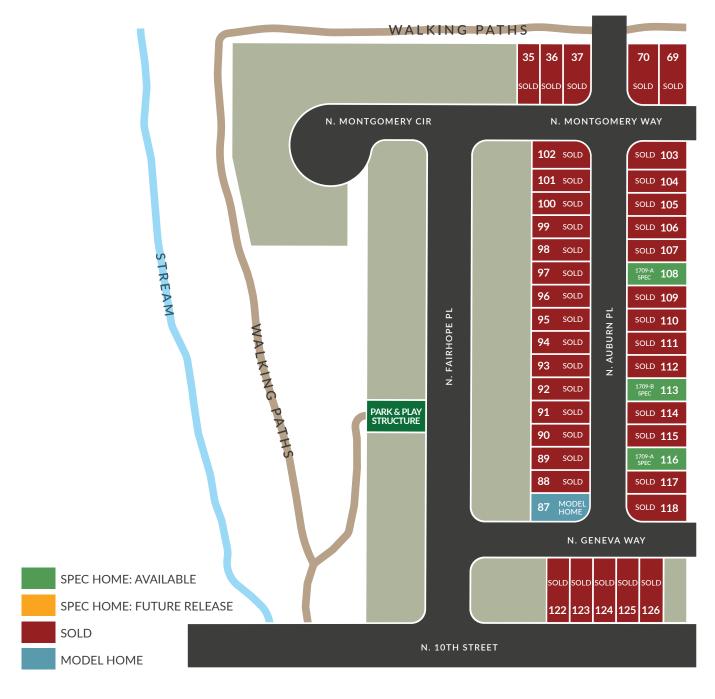

# PHASE 2 - HOMES STARTING IN THE \$400'S



LOCATED AT 614 NW 279TH ST RIDGEFIELD, WA 98642

RUSS PATTERSON | 360.921.1848

PRICES ARE SUBJECT TO CHANGE WITHOUT NOTICE. PLEASE CONSULT YOUR SALES REPRESENTATIVE FOR MORE INFORMATION.





## PHASE 2 - INCLUDED FEATURES

### **INCLUDED INTERIOR FEATURES**

- 9FT CEILINGS ON THE MAIN FLOOR
- DESIGNER LVP FLOORING ON THE MAIN FLOOR
- CUSTOM ALDER CABINETS
- INTERIOR LAUNDRY ROOM
- PRIMARY SUITE WITH WALK-IN CLOSET AND TILED SHOWER
- CRAFTSMAN STYLE WOODWORK W/2-PANEL DOORS
- BRUSHED NICKEL DOOR HARDWARE
- BRUSHED NICKEL LIGHTING PACKAGE
- SATIN FINISH INTERIOR PAINT
- FULL WRAPPED WINDOWS
- ROUNDED DRYWALL CORNERS
- WIRE SHELVING IN CLOSETS & PANTRY
- CABLE OUTLETS IN GREAT ROOM & BEDROOMS
- STAINLESS APPLIANCES
- GAS FIREPLACE WITH TILE SURROUND

## KITCHEN FEATURES

- FRIGIDAIRE FREE