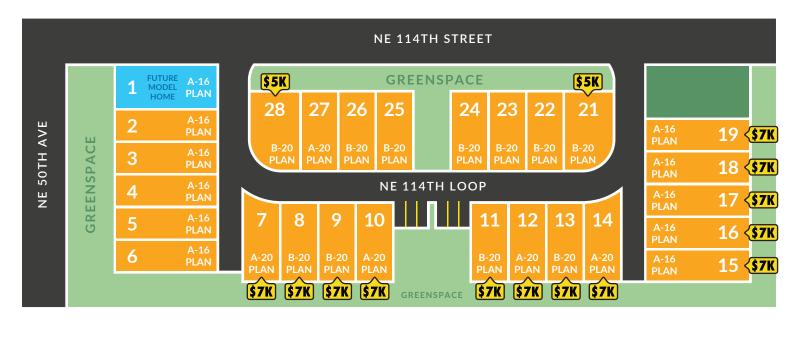

# **LOT PREMIUMS**

LOTS 7-19: \$7K LOTS 21&28: \$5K

LOCATED AT 11421 NE 50TH AVE, VANCOUVER, WA 98686

RUSS PATTERSON | 360.921.1848

PRICES ARE SUBJECT TO CHANGE WITHOUT NOTICE. PLEASE CONSULT YOUR SALES REPRESENTATIVE FOR MORE INFORMATION.