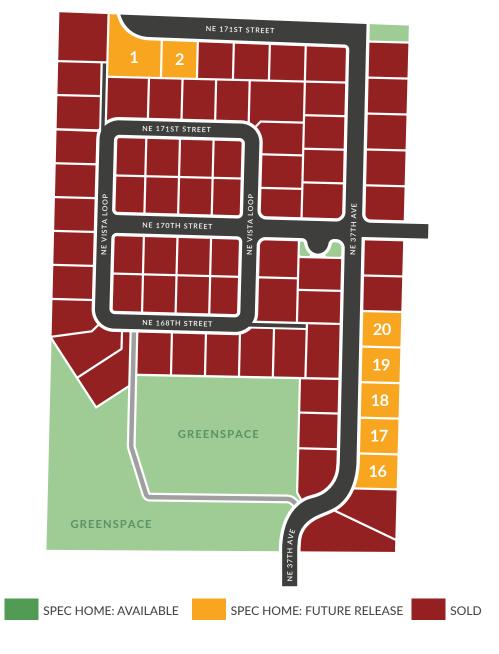

# HOMES STARTING IN THE \$900'S



LOCATED AT 3801 NE 174TH STREET, VANCOUVER, WA 98686

RUSS PATTERSON | 360.921.1848

PRICES ARE SUBJECT TO CHANGE WITHOUT NOTICE PLEASE CONSULT YOUR SALES REPRESENTATIVE FOR MORE INFORMATION







# INCLUDED FEATURES

#### **INCLUDED INTERIOR FEATURES**

- 10FT CEILINGS ON THE MAIN FLOOR
- DESIGNER FLOORING
- CUSTOM CABINETRY
- PRIMARY SUITE WITH WALK-IN CLOSET AND TILED SHOWER
- MODERN STYLE WOODWORK
- HALIFAX DOOR HARDWARE
- CUSTOM LIGHTING PACKAGE
- SATIN FINISH INTERIOR PAINT
- SQUARE DRYWALL CORNERS
- PPB SHELVING IN CLOSETS & PANTRY
- CABLE OUTLET IN GREAT ROOM & DATA OUTLETS IN ALL BEDROOMS
- PROFESSIONAL STAINLESS APPLIANCES
- MAJESTIC JADE LINEAR FIREPLACE

#### **EXTERIOR FEATURES**

- VARIETY OF EXTERIOR COLORS
- FIBERGLASS ENTRY DOOR W/WINDOWS
  \*STYLE PER PLAN
- CONCRETE P