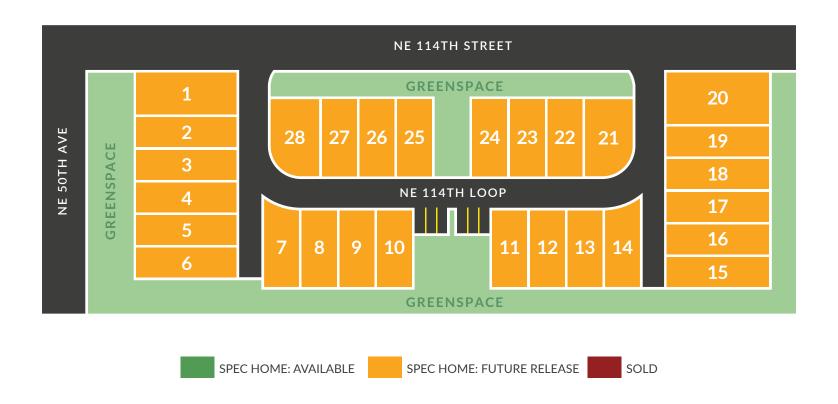

# HOMES STARTING IN THE LOW \$400'S



LOCATED AT 11421 NE 50TH AVE, VANCOUVER, WA 98686

RUSS PATTERSON | 360.921.1848

PRICES ARE SUBJECT TO CHANGE WITHOUT NOTICE. PLEASE CONSULT YOUR SALES REPRESENTATIVE FOR MORE INFORMATION.





# INCLUDED FEATURES

## **INCLUDED INTERIOR FEATURES**

- 9FT CEILINGS ON THE MAIN FLOOR (PER PLAN)
- DESIGNER FLOORING ON THE MAIN FLOOR
- CUSTOM CABINETRY
- PRIMARY SUITE WITH CLOSET AND SHOWER
- MODERN STYLE WOODWORK W/ 4 PANEL DOORS
- BRUSHED NICKEL DOOR HARDWARE
- MODERN LIGHTING PACKAGE
- SATIN FINISH INTERIOR PAINT
- SQUARE DRYWALL CORNERS
- WIRE SHELVING IN CLOSETS & PANTRY
- STAINLESS APPLIANCES

#### **EXTERIOR FEATURES**

- VARIETY OF EXTERIOR COLORS
- GLASS ENTRY DOOR (PER PLAN)
- CONCRETE PATIO OR WOOD DECK
  \*DEPENDANT ON HOMESITE
- LANDSCAPED FRONT & BACKYARD W/ SPRINKLERS
- 2X6 E