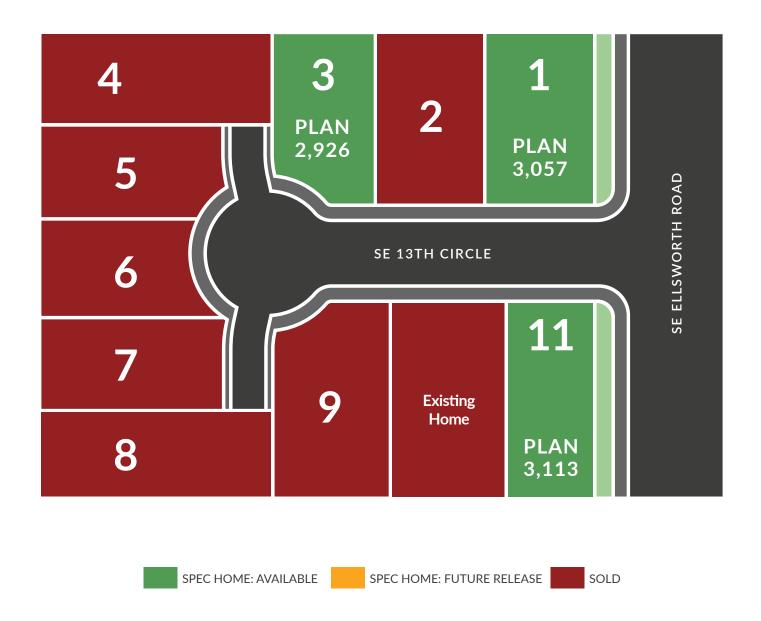

# HOMES STARTING IN THE \$900'S



LOCATED AT 1300 SE ELLSWORTH ROAD VANCOUVER, WA 98664

RUSS PATTERSON | 360.921.1848

PRICES ARE SUBJECT TO CHANGE WITHOUT NOTICE. PLEASE CONSULT YOUR SALES REPRESENTATIVE FOR MORE INFORMATION.







# INCLUDED FEATURES

#### **INCLUDED INTERIOR FEATURES**

- 10FT CEILINGS ON THE MAIN FLOOR
- DESIGNER FLOORING
- CUSTOM CABINETRY
- PRIMARY SUITE WITH WALK-IN CLOSET AND TILED SHOWER
- MODERN STYLE WOODWORK
- HALIFAX DOOR HARDWARE
- CUSTOM LIGHTING PACKAGE
- SATIN FINISH INTERIOR PAINT
- SQUARE DRYWALL CORNERS
- PPB SHELVING IN CLOSETS & PANTRY
- CABLE OUTLET IN GREAT ROOM & DATA OUTLETS IN ALL BEDROOMS
- PROFESSIONAL STAINLESS APPLIANCES
- MODERN STYLE LINEAR FIREPLACE

#### **EXTERIOR FEATURES**

- VARIETY OF EXTERIOR COLORS
- FIBERGLASS ENTRY DOOR W/WINDOWS
  \*STYLE PER PLAN
- CONCRETE