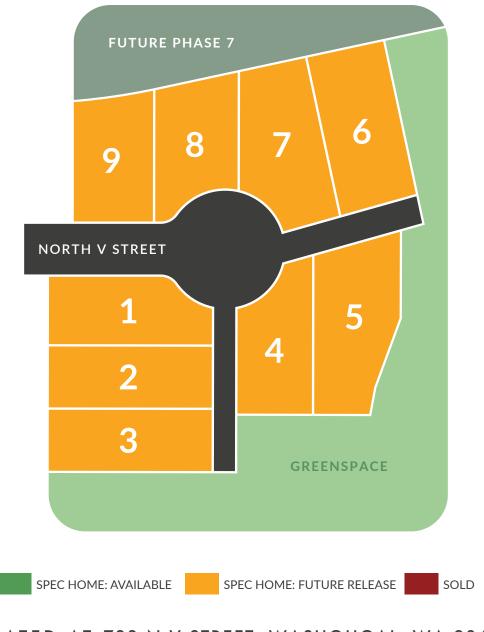

## HOMES STARTING IN THE \$900'S



### LOCATED AT 733 N V STREET, WASHOUGAL, WA 98671

### RUSS PATTERSON | 360.921.1848

PRICES ARE SUBJECT TO CHANGE WITHOUT NOTICE. PLEASE CONSULT YOUR SALES REPRESENTATIVE FOR MORE INFORMATION.

E REALTY GROUP, LLC

RPATTERSONPROPERTIES@GMAIL.COM | MYMANORHOME.COM



Granite Highlands

### **INCLUDED FEATURES**

#### INCLUDED INTERIOR FEATURES

- 9-10FT CEILINGS ON THE MAIN FLOOR
- DESIGNER FLOORING
- CUSTOM CABINETRY
- PRIMARY SUITE WITH WALK-IN CLOSET AND TILED SHOWER
- MODERN STYLE WOODWORK
- HALIFAX DOOR HARDWARE
- CUSTOM LIGHTING PACKAGE
- SATIN FINISH INTERIOR PAINT
- FULL WRAPPED WINDOWS (PER PLAN)
- SQUARE DRYWALL CORNERS
- PPB SHELVING IN CLOSETS & PANTRY
- CABEL OUTLET IN GREAT ROOM & CAT 5 OUTLETS IN ALL BEDROOMS
- PROFESSIONAL STAINLESS APPLIANCES
- COSMO FIREPLACE

#### **E